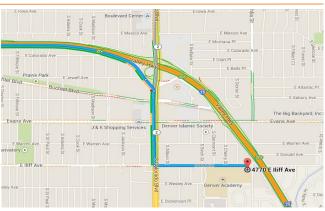

### From the North

Take I-25 S to exit 204 for Colorado (CO-2). Merge onto S Colorado Blvd; drive 0.4 mi. Turn left onto E lliff Ave and drive 0.5 mi. 4770 E lliff Ave will be on the right.

## From the West (Englewood area)

Take the Hampden Bypass/E Jefferson Ave. Continue onto E Hampden Ave. Turn left onto S Colorado Blvd; drive 1.5 mi. Turn right onto E lliff Ave and drive 0.5 mi. 4770 E lliff Ave will be on the right.