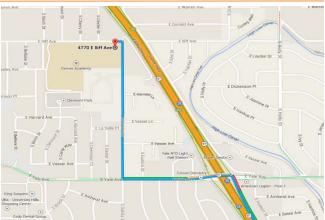

#### From the South

Take I-25 North to exit 202 for Yale Ave. Turn left onto E Yale Ave and drive 0.3 mi. Turn right onto S Dahlia St and drive 0.5 mi. Take a left onto E Iliff Ave. 4770 E Iliff Ave will be on the immediate left.