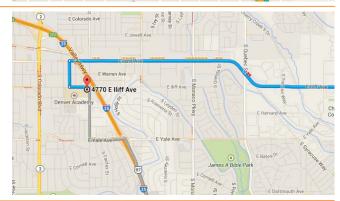

#### From the East

Take I-225 South to I-25 North. Follow directions **From the South** (above).

To avoid highways, take Iliff Ave west. Continue onto Evans Ave for 1.8 mi. Take a left onto S Birch St for 0.3 mi. Take a left onto Iliff Ave and drive 0.3 mi. 4770 E Iliff Ave will be on the right.