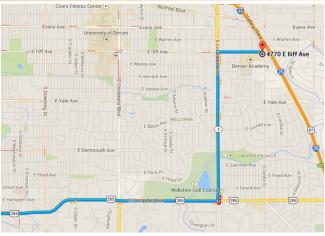

## From the West (Englewood area)

Take the Hampden Bypass/E Jefferson Ave. Continue onto E Hampden Ave. Turn left onto S Colorado Blvd; drive 1.5 mi. Turn right onto E lliff Ave and drive 0.5 mi. 4770 E lliff Ave will be on the right.